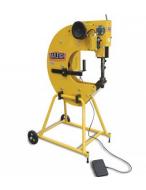

(inch / mm): Shank Size (mm):









#### Description

2-1/2" (63.5mm) doming bottom die - 36" (914.4mm) radius (single die) to be used with master flat top dies. Made from S7 Tool Steel and hardened for long life.

To be used on the PH-19, PH-28A, MH-19 and PH-28HD only.

#### **Features**

- 2-1/2" (63.5mm) face diameter
- 36" (914.4mm) radius
- Machined from high quality S7 Tool Steel Hardened Fits Baileigh Power Hammers

# Includes

2-1/2" (63.5mm) doming bottom die - 36" (914.4mm) radius (single die)



**Product Brochure For B8972** 

Sydney: (02) 9890 9111 Brisbane: (07) 3715 2200 Melbourne: (03) 9212 4422 Perth: (08) 9373 9999

sales@machineryhouse.com.au www.machineryhouse.com.au

# **Specific Features**



Side View

### **Recommended Accessories**

B9030 Reciprocating Hammer