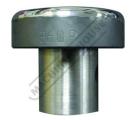

# 1012454 - Doming Bottom Die

36" (914.4mm) radius, 2-1/2" (63.5mm) face diameter

| \$420.00                   | \$462.00            |
|----------------------------|---------------------|
| ORDER CODE:                | B8972               |
| MODEL:                     | PHD-ST-BTM-3600-2.5 |
| Part Number:               | 1012454             |
| Type:                      | Doming Bottom Die   |
| Face Diameter (inch / mm): | 2-1/2" (63.5mm)     |

#### Description

2-1/2" (63.5mm) doming bottom die - 36" (914.4mm) radius (single die) to be used with master flat top dies. Made from S7 Tool Steel and hardened for long life.

To be used on the PH-19, PH-28A, MH-19 and PH-28HD only.

#### **Features**

- 2-1/2" (63.5mm) face diameter
- 36" (914.4mm) radius
- Machined from high quality S7 Tool Steel Hardened Fits Baileigh Power Hammers

# Includes

2-1/2" (63.5mm) doming bottom die - 36" (914.4mm) radius (single die)

**Product Brochure For B8972** 

Sydney: (02) 9890 9111 Brisbane: (07) 3715 2200 Melbourne: (03) 9212 4422 Perth: (08) 9373 9999